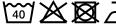

## **MB100 X-Tube Cotton**





Very elastic and shape-retaining jersey Measurements: approx. 25 x 50 cm MADE IN GERMANY

Fabric: Outer

Outer fabric (145 g/m²): 95% cotton, 5% elastane

Country of origin: Deutschland

Customs tariff number: 61171000

Care instructions:





## Available colours

|                            | one size |
|----------------------------|----------|
| Weight in g                | 39 g     |
| VPE                        | 10/500   |
| (Pcs. per inner packaging  |          |
| / pcs. per outer packaging |          |

| Measurements in cm | one size |
|--------------------|----------|
| Length             | 50,00 cm |
| Width              | 25,00 cm |

## Available colours

black (blackC)

white (white)

Stand: 14.12.2023 - 16:58:07